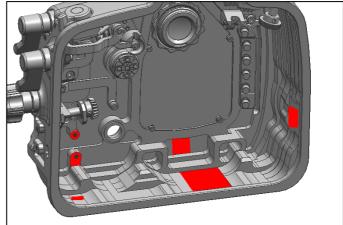

#### **Direction for use:**

There are two pictures for each of the supported housing models. The orange parts of first picture show the location of each component and the red parts of second picture indicate where adhesive should be applied.

## 17206 NA-D7000V Housing