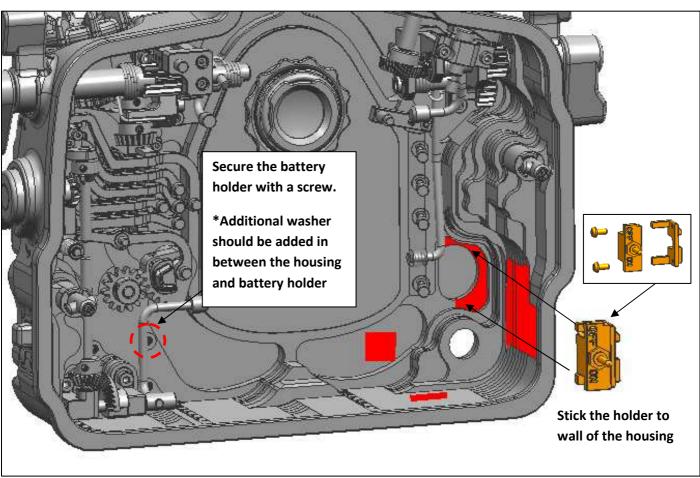

This guideline will provide the recommended position for placing the components inside the housings, we recommend using high strength double sided adhesive tape (or adhesive - metal to metal/plastic) for securing the components in the housings. When sticking the double sided adhesive tape onto the vacuum sensor, please make sure that the tape is on the surface WITHOUT the Nauticam logo. In some cases, slightly modification maybe needed.