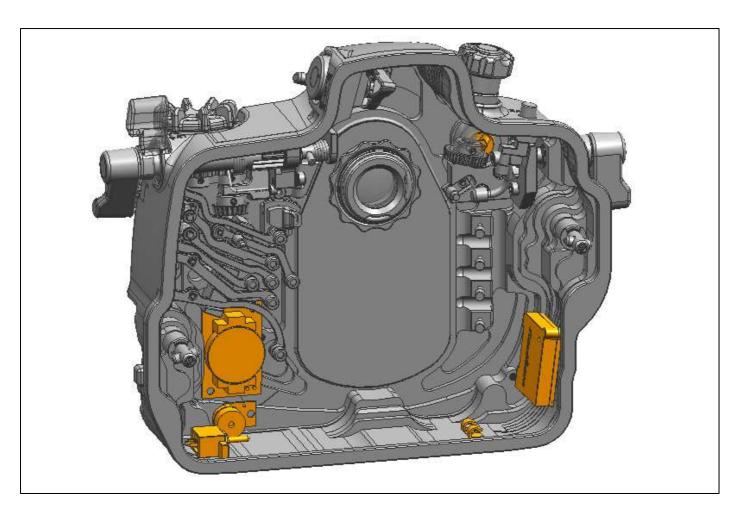

#### **Direction for use:**

There are two pictures for each of the supported housing models. The orange parts of first picture show the location of each component and the red parts of second picture indicate where adhesive should be applied.

### 17208 NA-D4 Housing