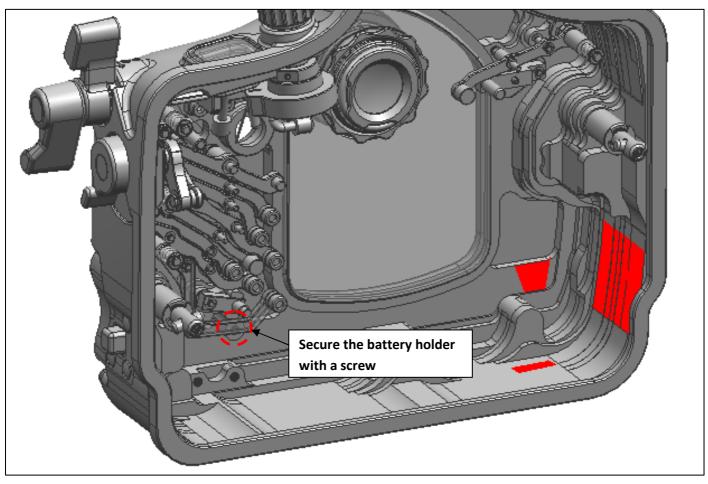

This guideline will provide the recommended position for placing the components inside the housings, we recommend using high strength double sided adhesive tape (or adhesive - metal to metal/plastic) for securing the components in the housings. When sticking the double sided adhesive tape onto the vacuum sensor, please make sure that the tape is on the surface WITHOUT the Nauticam logo. In some cases, slightly modification maybe needed.

#### **Direction for use:**

There are two pictures for each of the supported housing models. The orange parts of first picture show the location of each component and the red parts of second picture indicate where adhesive should be applied.