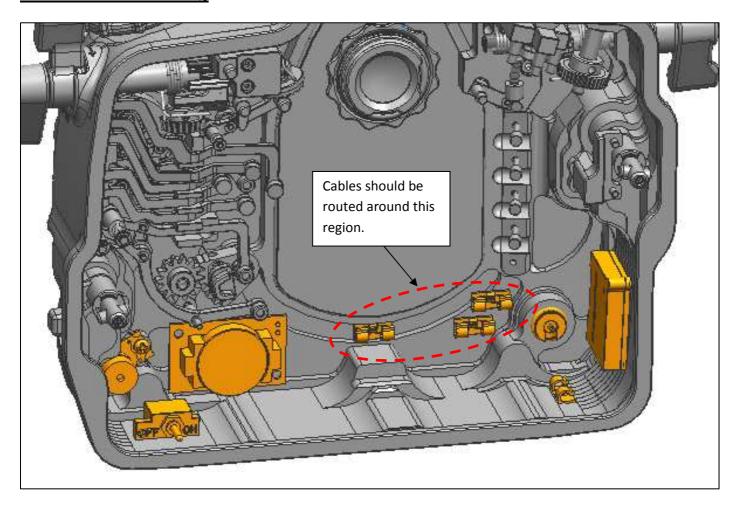

#### **Direction for use:**

There are two pictures for each of the supported housing models. The orange parts of first picture show the location of each component and the red parts of second picture indicate where adhesive should be applied.