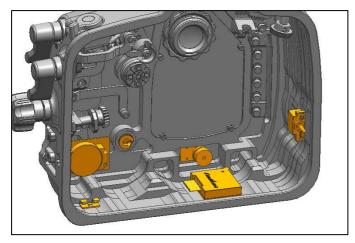

#### **Direction for use:**

There are two pictures for each of the supported housing models. The orange parts of first picture show the location of each component and the red parts of second picture indicate where adhesive should be applied.

## 17206 NA-D7000V Housing