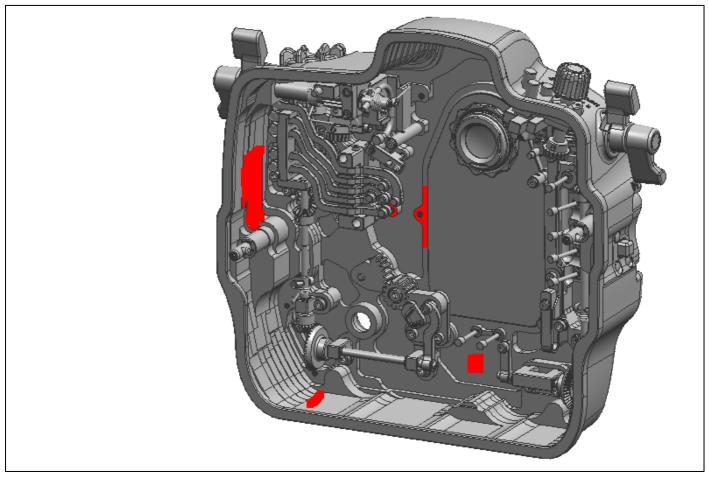

#### **Direction for use:**

There are two pictures for each of the supported housing models. The orange parts of first picture show the location of each component and the red parts of second picture indicate where adhesive should be applied.