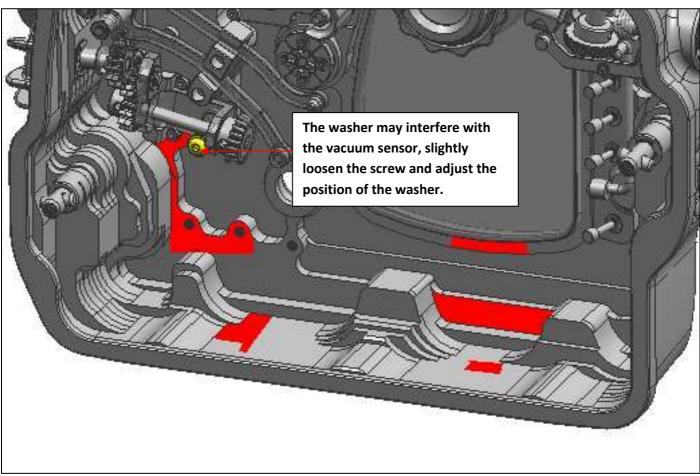

#### **Direction for use:**

There are two pictures for each of the supported housing models. The orange parts of first picture show the location of each component and the red parts of second picture indicate where adhesive should be applied.

## 17210 NA-D600 Housing