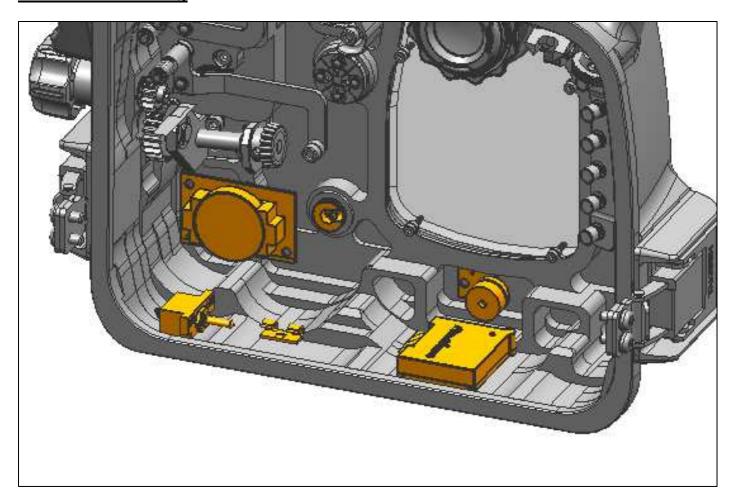

#### **Direction for use:**

There are two pictures for each of the supported housing models. The orange parts of first picture show the location of each component and the red parts of second picture indicate where adhesive should be applied.

### 17208 NA-D4 Housing