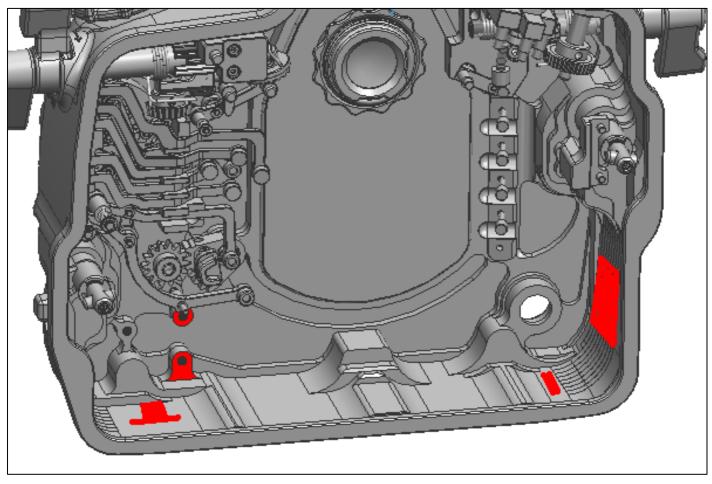

#### **Direction for use:**

There are two pictures for each of the supported housing models. The orange parts of first picture show the location of each component and the red parts of second picture indicate where adhesive should be applied.