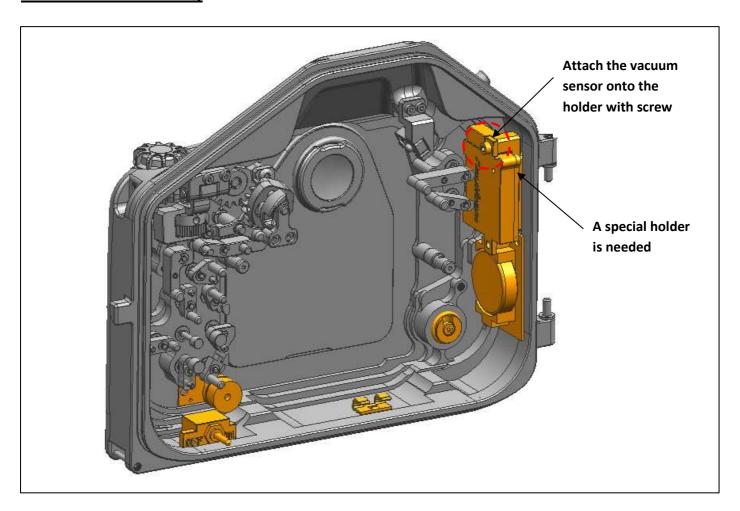

### 17208 NA-D4 Housing

This guideline will provide the recommended position for placing the components inside the housings, we recommend using high strength double sided adhesive tape (or adhesive - metal to metal/plastic) for securing the components in the housings. When sticking the double sided adhesive tape onto the vacuum sensor, please make sure that the tape is on the surface WITHOUT the Nauticam logo. In some cases, slightly modification maybe needed.

#### **Direction for use:**

There are two pictures for each of the supported housing models. The orange parts of first picture show the location of each component and the red parts of second picture indicate where adhesive should be applied.