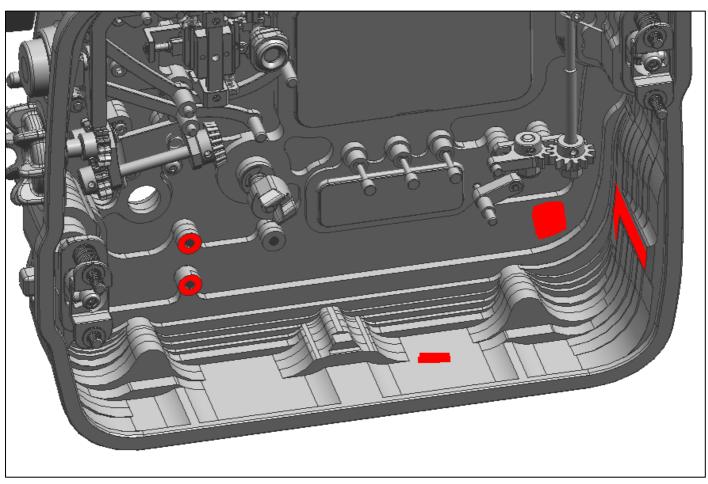

This guideline will provide the recommended position for placing the components inside the housings, we recommend using high strength double sided adhesive tape (or adhesive - metal to metal/plastic) for securing the components in the housings. When sticking the double sided adhesive tape onto the vacuum sensor, please make sure that the tape is on the surface WITHOUT the Nauticam logo. In some cases, slightly modification maybe needed.

#### **Direction for use:**

There are two pictures for each of the supported housing models. The orange parts of first picture show the location of each component and the red parts of second picture indicate where adhesive should be applied.