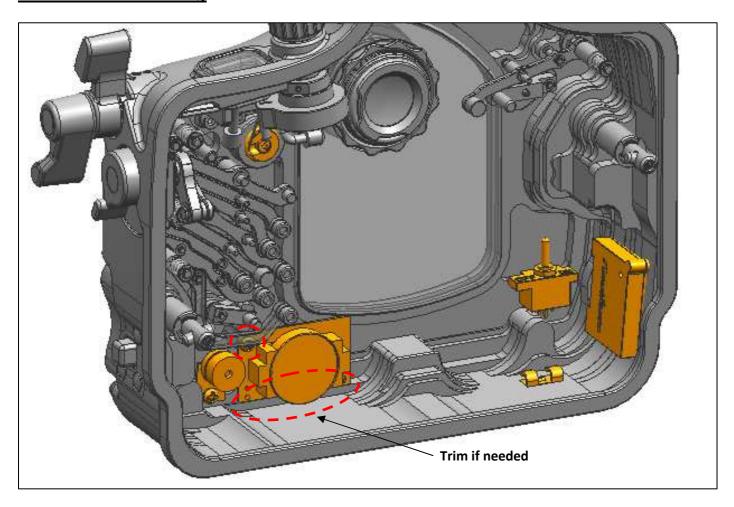

This guideline will provide the recommended position for placing the components inside the housings, we recommend using high strength double sided adhesive tape (or adhesive - metal to metal/plastic) for securing the components in the housings. When sticking the double sided adhesive tape onto the vacuum sensor, please make sure that the tape is on the surface WITHOUT the Nauticam logo. In some cases, slightly modification maybe needed.

#### **Direction for use:**

There are two pictures for each of the supported housing models. The orange parts of first picture show the location of each component and the red parts of second picture indicate where adhesive should be applied.