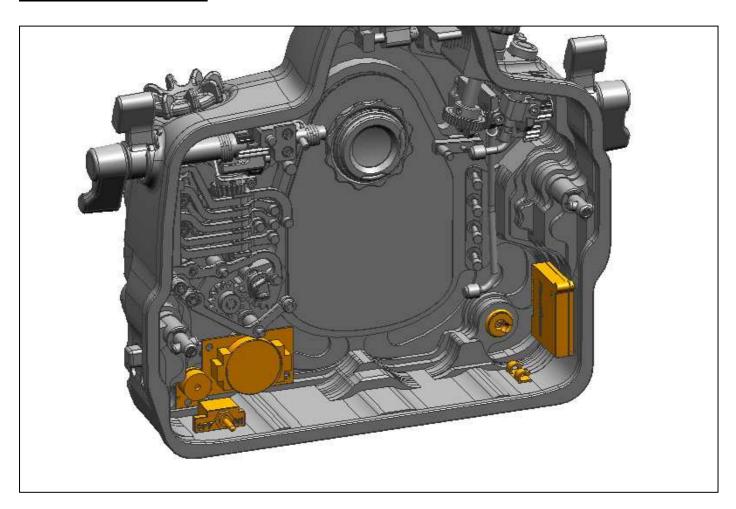

#### **Direction for use:**

There are two pictures for each of the supported housing models. The orange parts of first picture show the location of each component and the red parts of second picture indicate where adhesive should be applied.

## 17206 NA-D7000V Housing