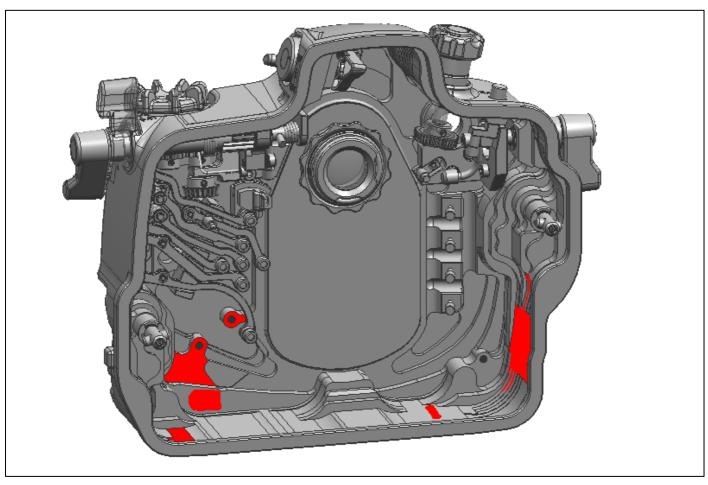

#### **Direction for use:**

There are two pictures for each of the supported housing models. The orange parts of first picture show the location of each component and the red parts of second picture indicate where adhesive should be applied.

### 17208 NA-D4 Housing