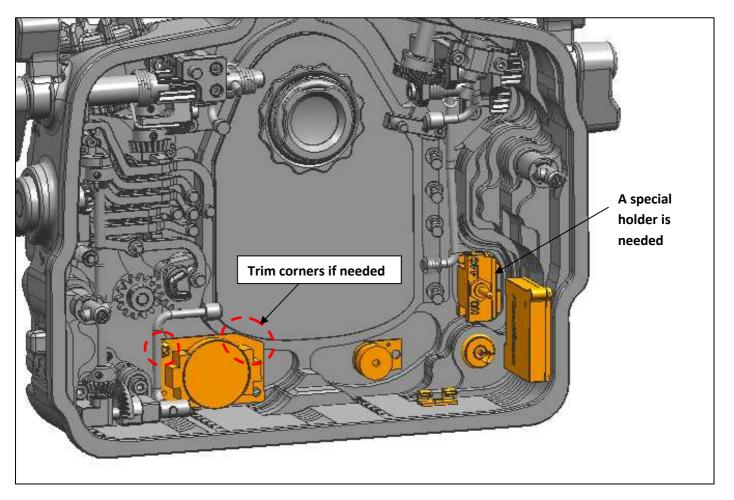

This guideline will provide the recommended position for placing the components inside the housings, we recommend using high strength double sided adhesive tape (or adhesive - metal to metal/plastic) for securing the components in the housings. When sticking the double sided adhesive tape onto the vacuum sensor, please make sure that the tape is on the surface WITHOUT the Nauticam logo. In some cases, slightly modification maybe needed.