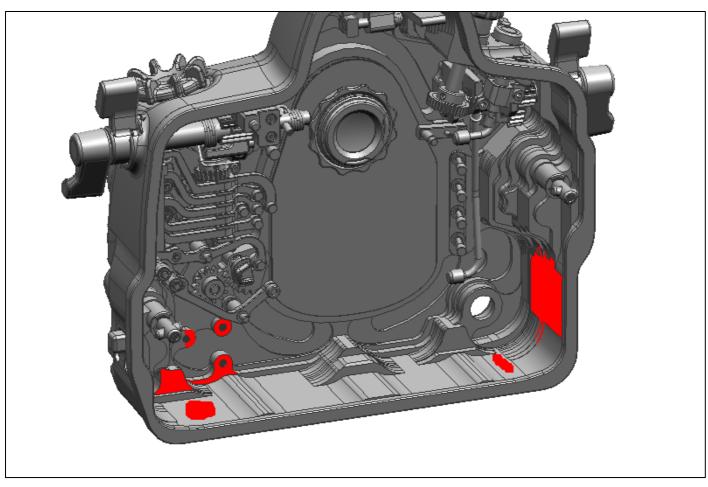

#### **Direction for use:**

There are two pictures for each of the supported housing models. The orange parts of first picture show the location of each component and the red parts of second picture indicate where adhesive should be applied.

## 17206 NA-D7000V Housing