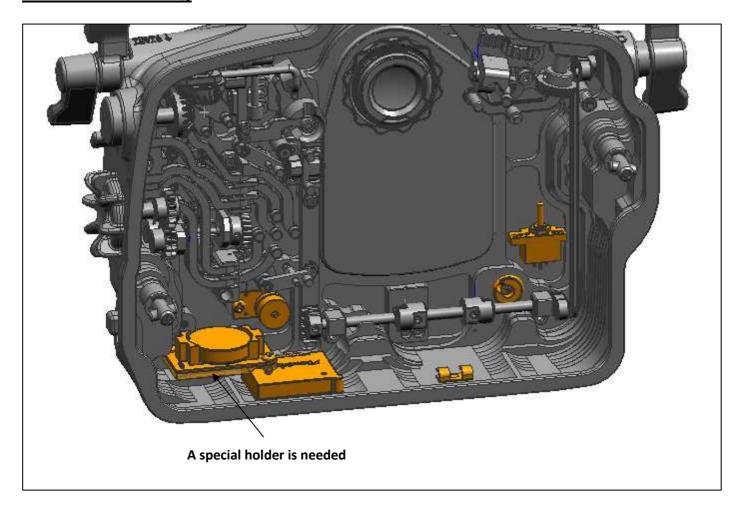

## 17206 NA-D7000V Housing

This guideline will provide the recommended position for placing the components inside the housings, we recommend using high strength double sided adhesive tape (or adhesive - metal to metal/plastic) for securing the components in the housings. When sticking the double sided adhesive tape onto the vacuum sensor, please make sure that the tape is on the surface WITHOUT the Nauticam logo. In some cases, slightly modification maybe needed.

#### **Direction for use:**

There are two pictures for each of the supported housing models. The orange parts of first picture show the location of each component and the red parts of second picture indicate where adhesive should be applied.