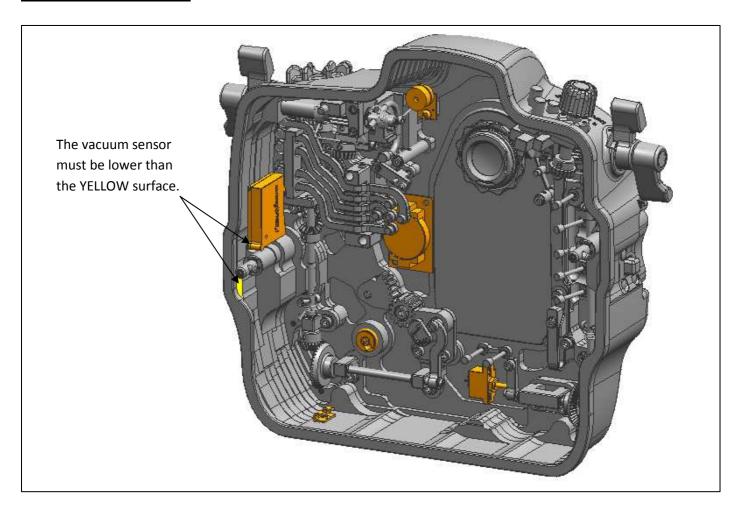

This guideline will provide the recommended position for placing the components inside the housings, we recommend using high strength double sided adhesive tape (or adhesive - metal to metal/plastic) for securing the components in the housings. When sticking the double sided adhesive tape onto the vacuum sensor, please make sure that the tape is on the surface WITHOUT the Nauticam logo. In some cases, slightly modification maybe needed.

#### **Direction for use:**

There are two pictures for each of the supported housing models. The orange parts of first picture show the location of each component and the red parts of second picture indicate where adhesive should be applied.