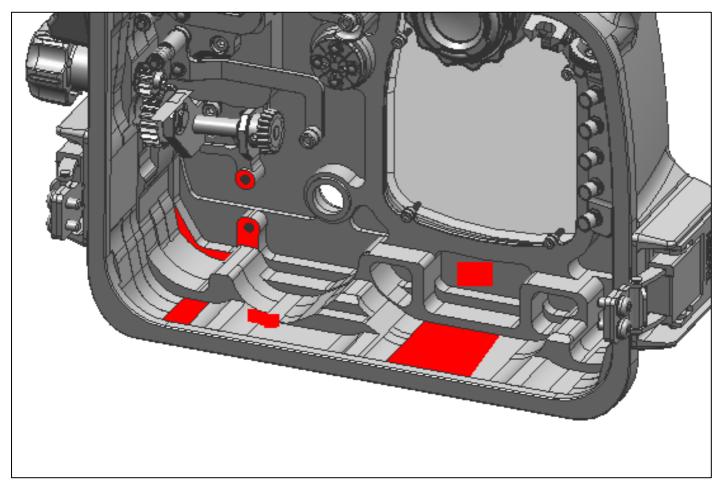

#### **Direction for use:**

There are two pictures for each of the supported housing models. The orange parts of first picture show the location of each component and the red parts of second picture indicate where adhesive should be applied.

### 17208 NA-D4 Housing