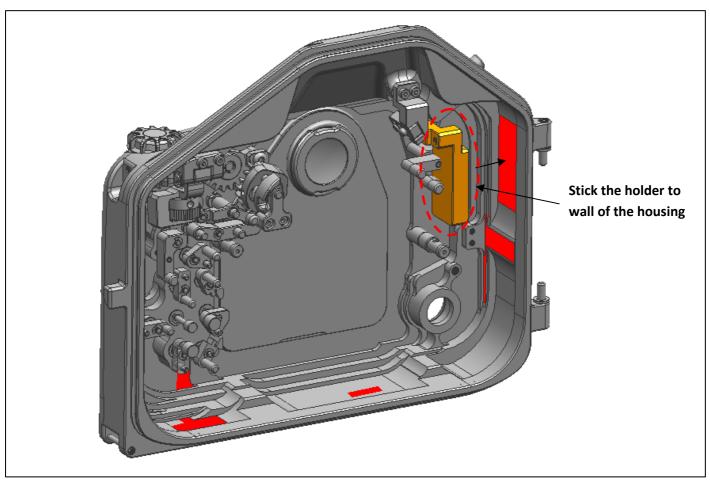

### 17208 NA-D4 Housing

This guideline will provide the recommended position for placing the components inside the housings, we recommend using high strength double sided adhesive tape (or adhesive - metal to metal/plastic) for securing the components in the housings. When sticking the double sided adhesive tape onto the vacuum sensor, please make sure that the tape is on the surface WITHOUT the Nauticam logo. In some cases, slightly modification maybe needed.

#### **Direction for use:**

There are two pictures for each of the supported housing models. The orange parts of first picture show the location of each component and the red parts of second picture indicate where adhesive should be applied.