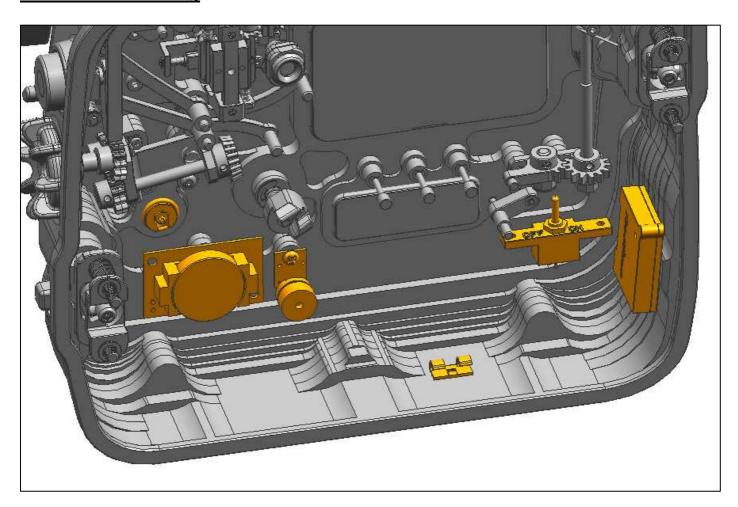

This guideline will provide the recommended position for placing the components inside the housings, we recommend using high strength double sided adhesive tape (or adhesive - metal to metal/plastic) for securing the components in the housings. When sticking the double sided adhesive tape onto the vacuum sensor, please make sure that the tape is on the surface WITHOUT the Nauticam logo. In some cases, slightly modification maybe needed.

#### **Direction for use:**

There are two pictures for each of the supported housing models. The orange parts of first picture show the location of each component and the red parts of second picture indicate where adhesive should be applied.