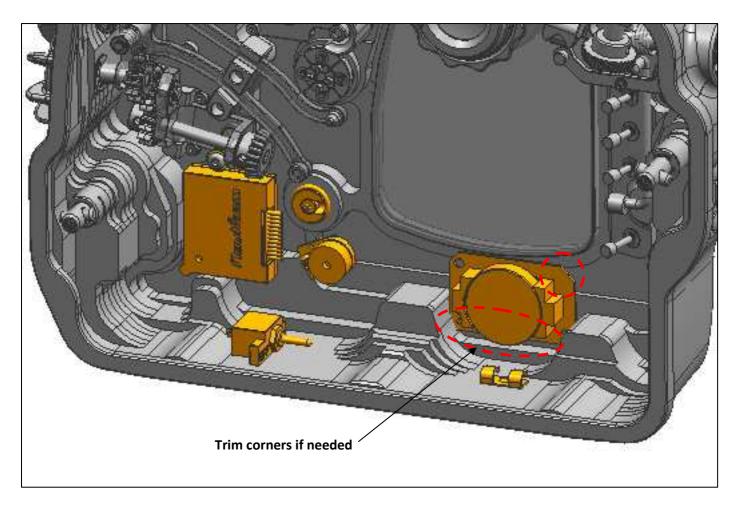

#### **Direction for use:**

There are two pictures for each of the supported housing models. The orange parts of first picture show the location of each component and the red parts of second picture indicate where adhesive should be applied.

### 17209 NA-D800 Housing