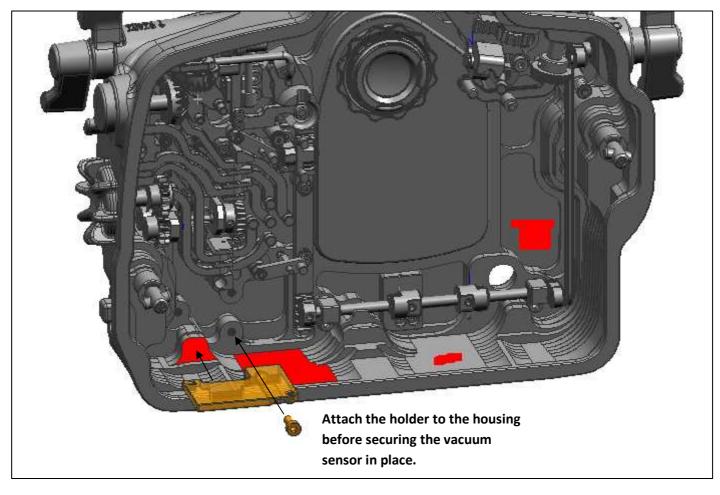

## 17206 NA-D7000V Housing

This guideline will provide the recommended position for placing the components inside the housings, we recommend using high strength double sided adhesive tape (or adhesive - metal to metal/plastic) for securing the components in the housings. When sticking the double sided adhesive tape onto the vacuum sensor, please make sure that the tape is on the surface WITHOUT the Nauticam logo. In some cases, slightly modification maybe needed.

#### **Direction for use:**

There are two pictures for each of the supported housing models. The orange parts of first picture show the location of each component and the red parts of second picture indicate where adhesive should be applied.