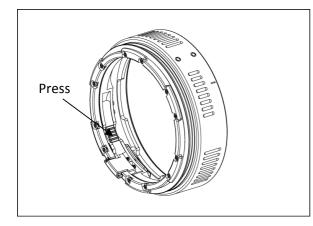

## **Mini Extension Ring 20**

Please follow the instructions below to mount the Mini Extension Ring 20 on a port.

1. Press the RED bar to unlock the locking device of the extension ring.

2. Align the "I" mark on the extension ring with the WHITE dot on the port.