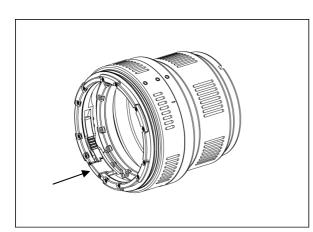

## **Mini Extension Ring 20**

Please follow the instructions below to mount the Mini Extension Ring 20 on a port.

1. Press the RED bar to unlock the locking device of the extension ring.

2. Align the "I" mark on the extension ring with the WHITE dot on the port.