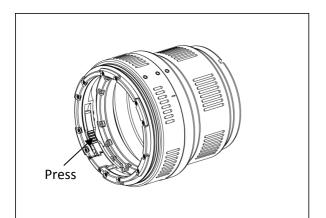

## **Mini Extension Ring 20**

 Turn the extension ring clockwise until the white dot on the extension ring aligns with the white dot on the port.

5. Push the locking device inwards. Ensure that the extension ring is securely locked with the port.