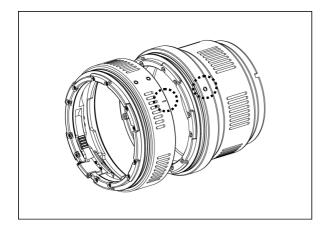

3. Gently push the extension ring towards the port until is cannot go any further.

## **Mini Extension Ring 20**

 Turn the extension ring clockwise until the white dot on the extension ring aligns with the white dot on the port.

5. Push the locking device inwards. Ensure that the extension ring is securely locked with the port.